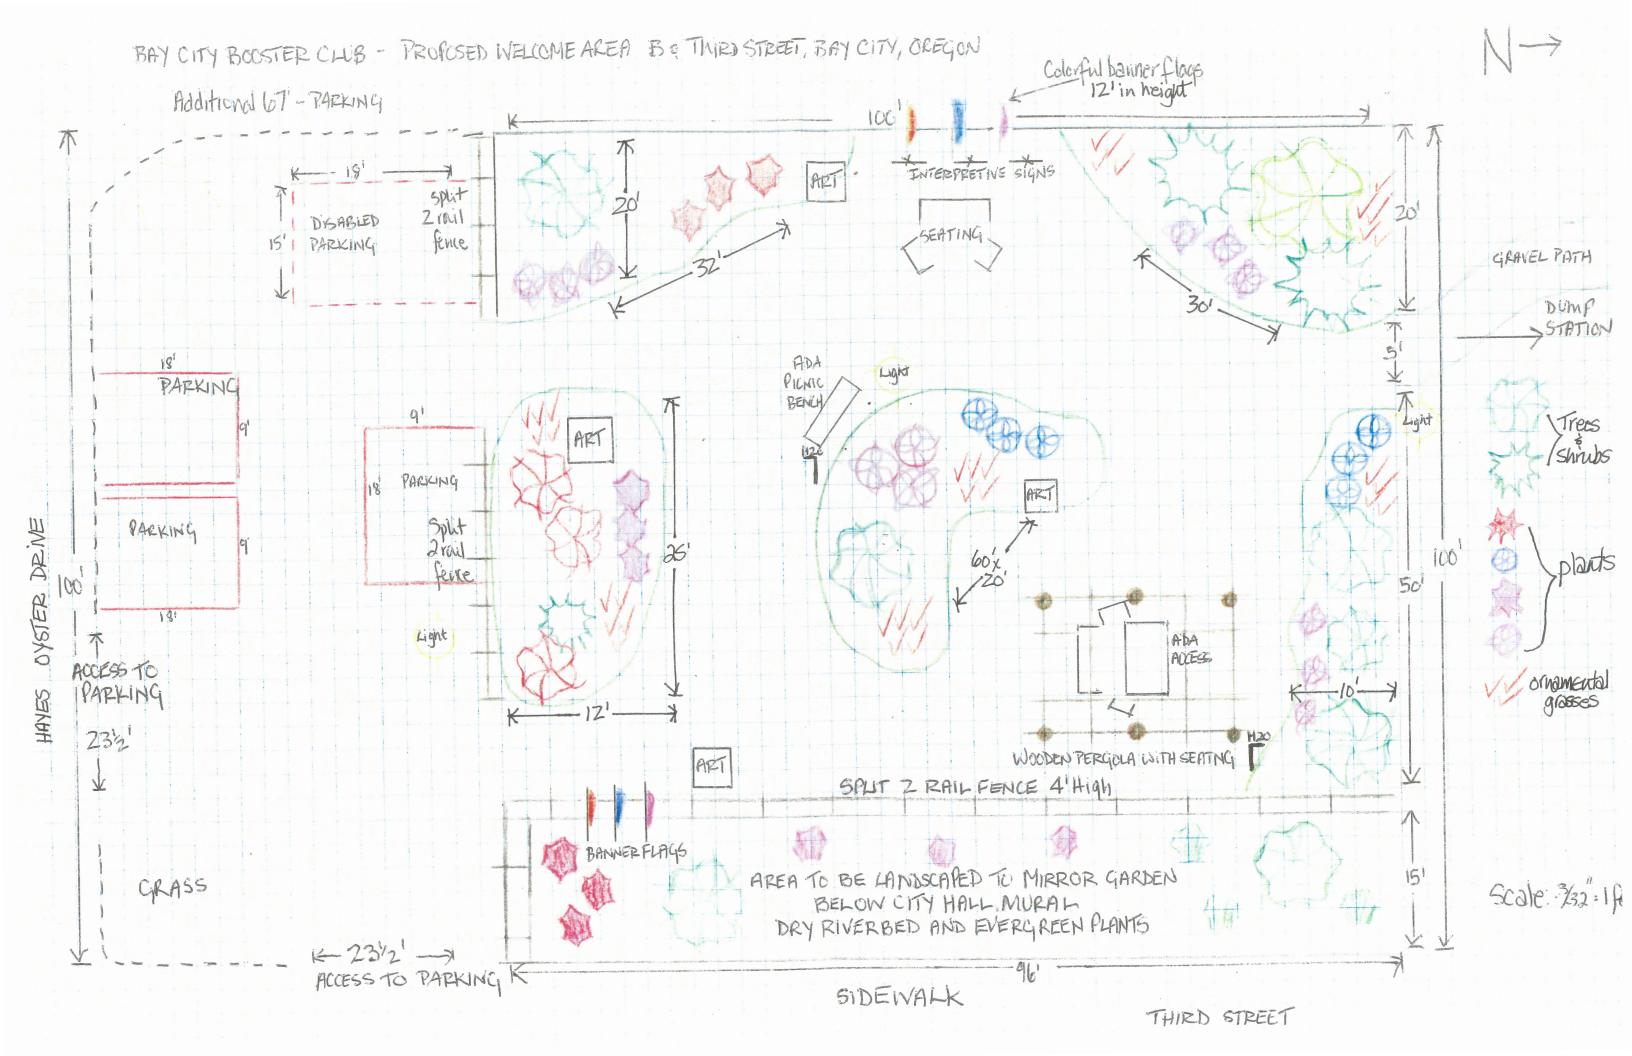

#### A. Call to Order - 6:00 p.m.

- **B. Visitor Propositions (Public Comment on Non-Agenda Items)** Pat Vining, representing the Bay City Booster Club, discussed the project to create a new Bay City welcome garden. He requested that the City consider a name change for the garden to include the word "park" so the project can be eligible for grant funding from the county. Staff will investigate the matter and place an item on the November City Council meeting agenda.
- **C. Visitor Proposition: Doug Olson, County Commissioner, Upcoming Radio Bond –** Tillamook County Commissioner Doug Olson gave a presentation on Ballot Measure 29-180 which, if passed, would modernize the county's decades old public safety emergency communications system. The county's current radio system is obsolete/analog and pre-dates smartphone technology. The cost to upgrade the system is \$26.4 million and the average citizen would pay about \$95/year for 16 years.